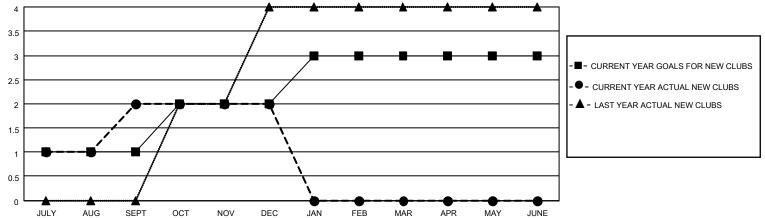

# GOALS AND ACTUAL NEW CLUBS CUMULATIVE

### District 4 C4

| Clubs                 |               |           |               | Members               |                        |                         |                                                    |
|-----------------------|---------------|-----------|---------------|-----------------------|------------------------|-------------------------|----------------------------------------------------|
| RESULTS FOR 2021-2022 |               |           |               | RESULTS FOR 2021-2022 |                        |                         |                                                    |
| QUARTER               | NEW CLUB GOAL | NEW CLUBS | DROPPED CLUBS | QUARTER MEME          | BER GROWTH NET<br>GOAL | MEMBER GROWTH<br>ACTUAL | DROPPED<br>MEMBERS ACTUAL<br>(including transfers) |
| JULY/AUG/SEPT         | 1             | 2         | 0             | JULY/AUG/SEPT         | 30                     | 231                     | 50                                                 |
| OCT/NOV/DEC           | 1             | 0         | 0             | OCT/NOV/DEC           | 85                     | 76                      | 34                                                 |
| JAN/FEB/MAR           | 1             | 0         | 0             | JAN/FEB/MAR           | 85                     | 0                       | 0                                                  |
| APR/MAY/JUNE          | 0             | 0         | 0             | APR/MAY/JUNE          | 30                     | 0                       | 0                                                  |