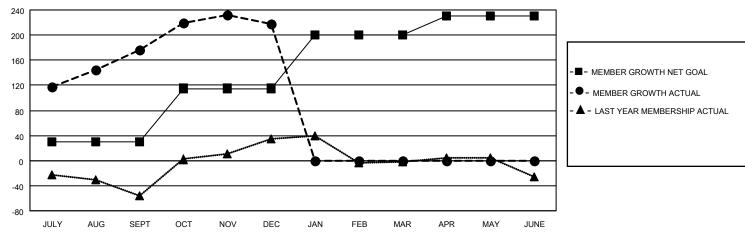

#### GOALS AND ACTUAL MEMBERS CUMULATIVE

| DROPPED CLUBS: 0 |    | 27 CLUBS OF 56 ADDED 1 OR<br>MORE NEW MEMBERS | GENDER DISTRIBUTION                 |              |  |
|------------------|----|-----------------------------------------------|-------------------------------------|--------------|--|
|                  |    | MORE NEW MEMBERS                              | MALE 896 (50.94%)                   |              |  |
|                  |    |                                               | FEMALE                              | 863 (49.06%) |  |
| DROPPED MEMBERS  |    |                                               | NON BINARY                          | 0 (0.00%)    |  |
|                  |    |                                               | PREFER NOT TO ANSWER                | 0 (0.00%)    |  |
| DECEASED         | 8  |                                               |                                     |              |  |
| CLUB CANCELLED   | 0  | CLICK HERE FOR CUMULATIVE                     | TOTAL FAMILY UNIT MEMBERS           | 293          |  |
| OTHER            | 76 | MEMBERSHIP DATA                               |                                     |              |  |
| TOTAL            | 84 |                                               | FAMILY MEMBERS PAYING HALF DUES 157 |              |  |
|                  |    |                                               |                                     |              |  |

### District 4 C4

| Clubs                 |               |           |               | Members               |                        |                         |                                                    |
|-----------------------|---------------|-----------|---------------|-----------------------|------------------------|-------------------------|----------------------------------------------------|
| RESULTS FOR 2021-2022 |               |           |               | RESULTS FOR 2021-2022 |                        |                         |                                                    |
| QUARTER               | NEW CLUB GOAL | NEW CLUBS | DROPPED CLUBS | QUARTER MEME          | BER GROWTH NET<br>GOAL | MEMBER GROWTH<br>ACTUAL | DROPPED<br>MEMBERS ACTUAL<br>(including transfers) |
| JULY/AUG/SEPT         | 1             | 2         | 0             | JULY/AUG/SEPT         | 30                     | 231                     | 50                                                 |
| OCT/NOV/DEC           | 1             | 0         | 0             | OCT/NOV/DEC           | 85                     | 76                      | 34                                                 |
| JAN/FEB/MAR           | 1             | 0         | 0             | JAN/FEB/MAR           | 85                     | 0                       | 0                                                  |
| APR/MAY/JUNE          | 0             | 0         | 0             | APR/MAY/JUNE          | 30                     | 0                       | 0                                                  |